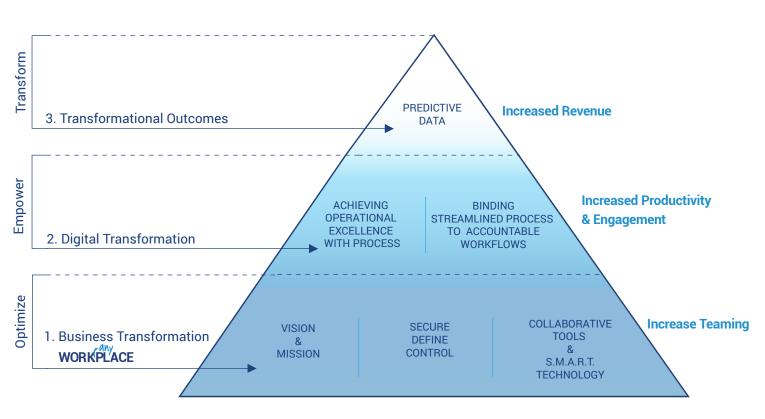

approvals to complex operational workflows. With WORKanyPLACE, lists and libraries, Microsoft Flow, and PowerApps, you can create rich digital experiences with forms, workflows, and custom apps for every device.





- · Gather and manage data and files
- · Automate repetitive tasks
- · Connect to and integrate data sources and services
- Achieve cost minimization, greater efficiency, and streamlined processes
- Replace manual and paper-based processes and repetitive tasks with highly configurable digital workflows, automated document generation, and real-time visibility and analytics of business processes
- Metric Visibility, improve accountability, transparency and enable accurate data recording
- Provide multiple approval levels for high-governance actions as well as simpler processes



**MBU's Think-Forward Strategy**